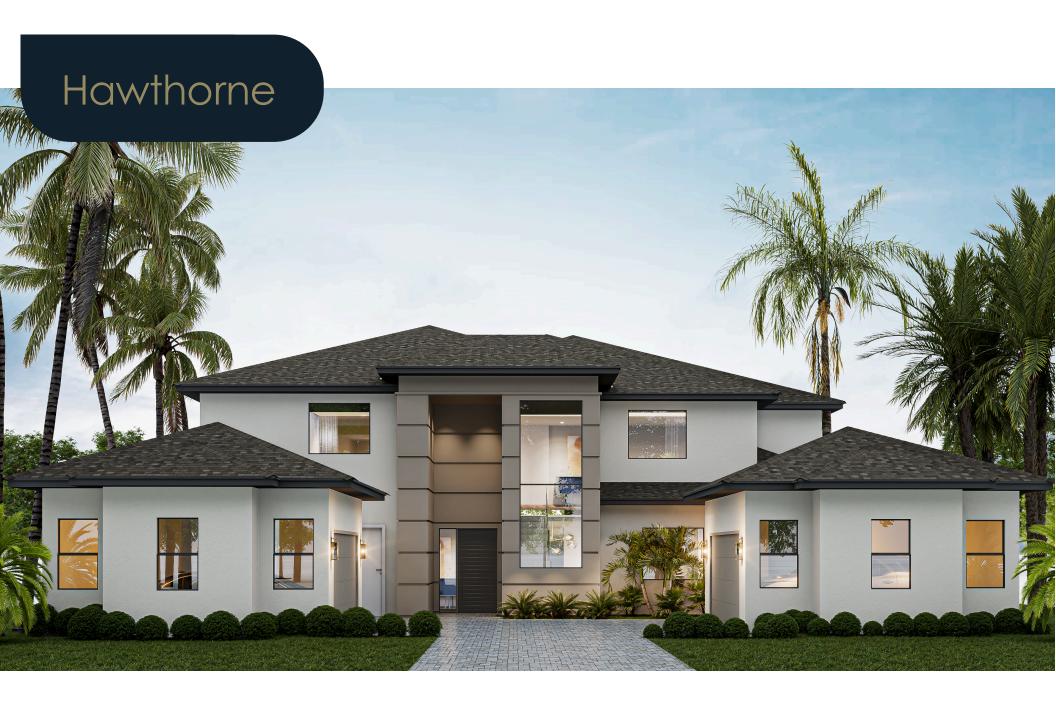

## Hawthorne

5 | 6.5 | 4 | 6517

Living Area 6517 Entry/Lanai 1902 1097 Garage

**Total SQFT** 9516

FIRST FLOOR

\*Davila Homes reserves the right to change plans, specifications and pricing without prior notice. Square footage are approximate and should not be used as representation of the home's size. Square footage calculations are from the outside of exterior walls and includes partition walls. Due to normal construction tolerances, square footages and dimensions may vary from those shown on floor plans or otherwise indicated. All renderings, color schemes, floor plans, maps and displays are for illustration purpose only. CBC1260435. Copyright @2024 Davila Homes. All rights reserved.