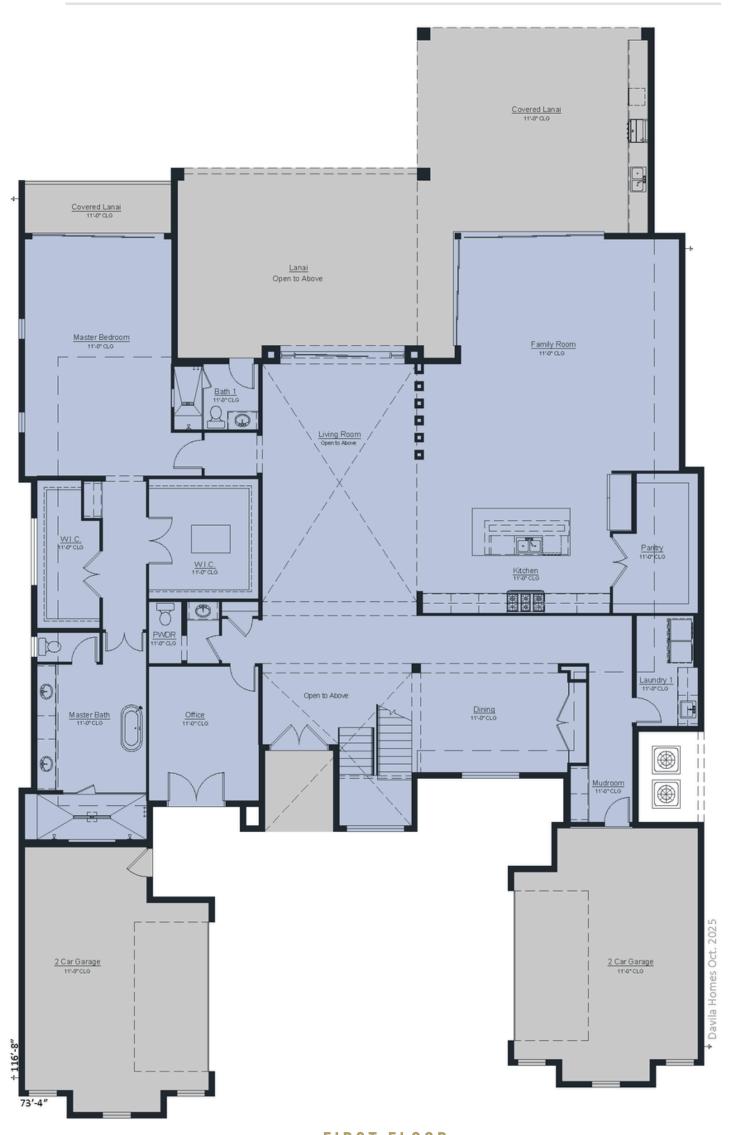

## Hawthorne

5 | 6.5 | 4 | 6517

Living Area 6517 Entry/Lanai 1902 1097 Garage

**Total SQFT** 9516

FIRST FLOOR

\*Davila Homes reserves the right to change plans, specifications and pricing without prior notice. Square footage are approximate and should not be used as representation of the home's size. Square footage calculations are from the outside of exterior walls and includes partition walls. Due to normal construction tolerances, square footages and dimensions may vary from those shown on floor plans or otherwise indicated. All renderings, color schemes, floor plans, maps and displays are for illustration purpose only. CBC1260435. Copyright @2024 Davila Homes. All rights reserved.