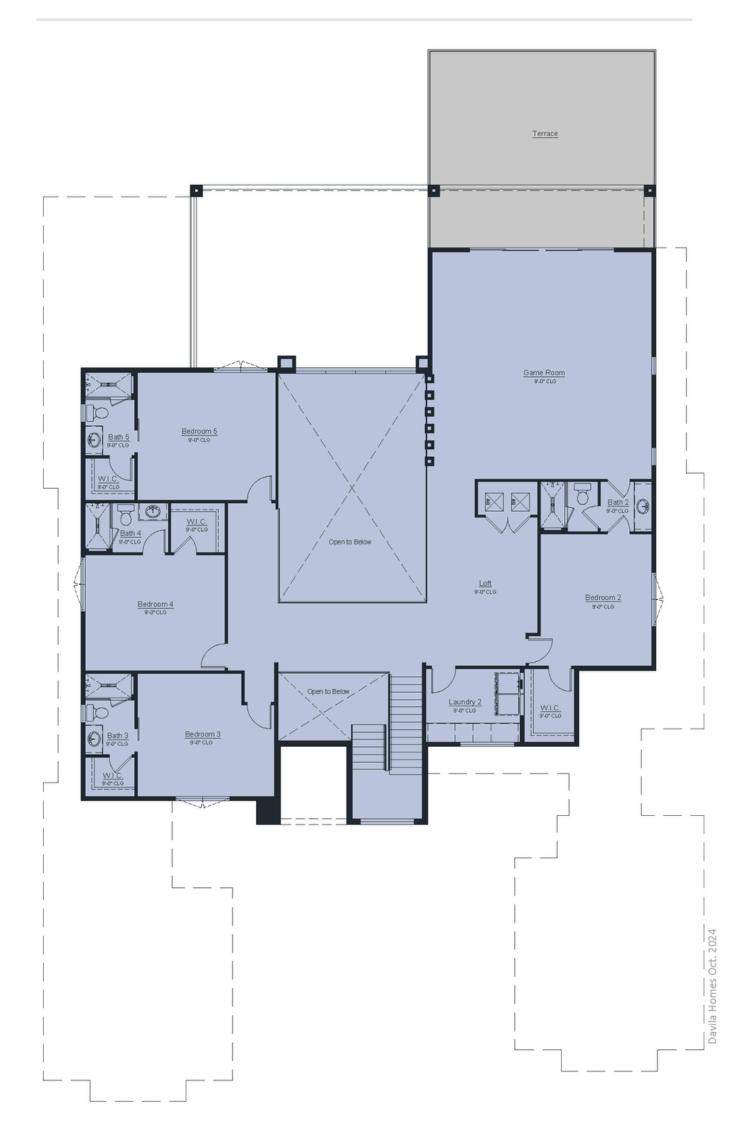

## Hawthorne

**5** | <del>6.5</del> | <del>6.5</del> | 4 | 6517

Living Area 6517 Entry/Lanai 1902 Garage 1097

Total SQFT 9516

SECOND FLOOR

\*Davila Homes reserves the right to change plans, specifications and pricing without prior notice. Square footage are approximate and should not be used as representation of the home's size. Square footage calculations are from the outside of exterior walls and includes partition walls. Due to normal construction tolerances, square footages and dimensions may vary from those shown on floor plans or otherwise indicated. All renderings, color schemes, floor plans, maps and displays are for illustration purpose only. CBC1260435. Copyright @2024 Davila Homes. All rights reserved.